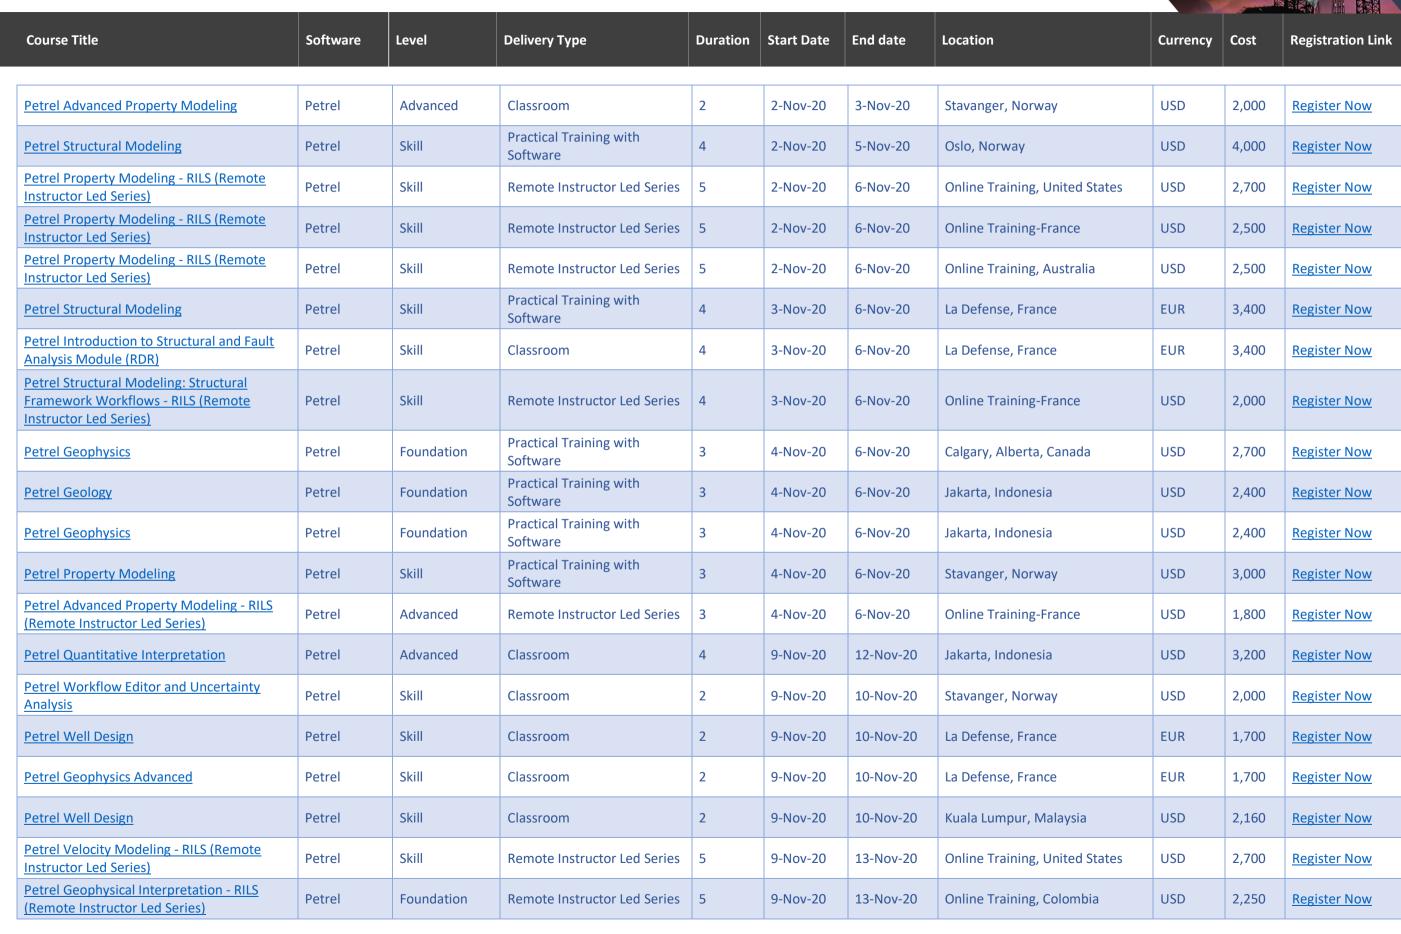

| Course Title                                                   | Software | Level      | Delivery Type                    | Duration | Start Date | End date  | Location                              | Currency | Cost  | Registration Link |
|----------------------------------------------------------------|----------|------------|----------------------------------|----------|------------|-----------|---------------------------------------|----------|-------|-------------------|
|                                                                |          |            |                                  |          |            |           |                                       |          |       |                   |
| OLGA Flow Assurance (5 days RILS)                              | OLGA     | Foundation | Remote Instructor Led Series     | 5        | 19-Oct-20  | 23-Oct-20 | Buenos Aires, Argentina               | USD      | 2,125 | Register Now      |
| OLGA Flow Assurance (3 days)                                   | OLGA     | Foundation | Classroom                        | 3        | 21-Oct-20  | 23-Oct-20 | Kuala Lumpur, Malaysia                | USD      | 3,240 | Register Now      |
| OLGA Flow Assurance (5 days RILS)                              | OLGA     | Foundation | Remote Instructor Led Series     | 5        | 2-Nov-20   | 6-Nov-20  | Online Training-UK, United<br>Kingdom | USD      | 2,500 | Register Now      |
| OLGA Flow Assurance (3 days)                                   | OLGA     | Foundation | Classroom                        | 3        | 9-Nov-20   | 11-Nov-20 | Houston, TX, United States            | USD      | 2,700 | Register Now      |
| OLGA Flow Assurance (5 days)                                   | OLGA     | Foundation | Classroom                        | 5        | 9-Nov-20   | 13-Nov-20 | Nur-Sultan, Kazakhstan                | USD      | 3,750 | Register Now      |
| OLGA Advanced Flow Assurance                                   | OLGA     | Advanced   | Classroom                        | 2        | 12-Nov-20  | 13-Nov-20 | Houston, TX, United States            | USD      | 1,800 | Register Now      |
| OLGA Flow Assurance (5 days)                                   | OLGA     | Foundation | Classroom                        | 5        | 16-Nov-20  | 20-Nov-20 | Bangkok, Thailand                     | USD      | 4,500 | Register Now      |
| OLGA Well Dynamics                                             | OLGA     | Skill      | Classroom                        | 5        | 23-Nov-20  | 27-Nov-20 | Kuala Lumpur, Malaysia                | USD      | 5,400 | Register Now      |
| OLGA Flow Assurance (5 days)                                   | OLGA     | Foundation | Classroom                        | 5        | 23-Nov-20  | 27-Nov-20 | La Defense, France                    | EUR      | 4,250 | Register Now      |
| OLGA Flow Assurance (5 days RILS)                              | OLGA     | Foundation | Remote Instructor Led Series     | 5        | 23-Nov-20  | 27-Nov-20 | Online Training-Norway                | USD      | 3,000 | Register Now      |
| OLGA Well Dynamics                                             | OLGA     | Skill      | Classroom                        | 5        | 30-Nov-20  | 4-Dec-20  | Bangkok, Thailand                     | USD      | 4,800 | Register Now      |
| OLGA Well Dynamics                                             | OLGA     | Skill      | Classroom                        | 5        | 7-Dec-20   | 11-Dec-20 | Nur-Sultan, Kazakhstan                | USD      | 3,750 | Register Now      |
| OLGA Flow Assurance (5 days)                                   | OLGA     | Foundation | Classroom                        | 5        | 7-Dec-20   | 11-Dec-20 | Beijing, China                        | USD      | 4,000 | Register Now      |
| OLGA Flow Assurance (5 days)                                   | OLGA     | Foundation | Classroom                        | 5        | 9-Dec-20   | 13-Dec-20 | Kuala Lumpur, Malaysia                | USD      | 5,400 | Register Now      |
| Petrel Structural Modeling                                     | Petrel   | Skill      | Practical Training with Software | 4        | 5-Oct-20   | 8-Oct-20  | Kuala Lumpur, Malaysia                | USD      | 4,320 | Register Now      |
| Petrel Velocity Modeling                                       | Petrel   | Skill      | Classroom                        | 3        | 5-Oct-20   | 7-Oct-20  | Kuala Lumpur, Malaysia                | USD      | 3,240 | Register Now      |
| Petrel Property Modeling - RILS (Remote Instructor Led Series) | Petrel   | Skill      | Remote Instructor Led Series     | 5        | 5-Oct-20   | 9-Oct-20  | Online Training, Argentina            | USD      | 2,550 | Register Now      |
| Petrel Velocity Modeling - RILS (Remote Instructor Led Series) | Petrel   | Skill      | Remote Instructor Led Series     | 5        | 5-Oct-20   | 9-Oct-20  | Jakarta, Indonesia                    | USD      | 2,800 | Register Now      |
| Petrel Well Design                                             | Petrel   | Skill      | Classroom                        | 2        | 5-Oct-20   | 6-Oct-20  | Online Training-Norway                | USD      | 2,000 | Register Now      |
| Petrel Fundamentals - RILS (Remote Instructor Led Series)      | Petrel   | Awareness  | Remote Instructor Led Series     | 3        | 6-Oct-20   | 8-Oct-20  | Online Training, United States        | USD      | 1,350 | Register Now      |
| Petrel Geophysical Interpretation                              | Petrel   | Foundation | Classroom                        | 3        | 7-Oct-20   | 9-Oct-20  | Oslo, Norway                          | USD      | 3,000 | Register Now      |